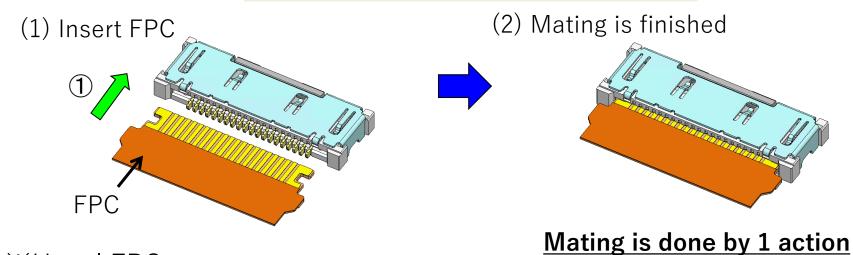

Dimension Fujikura Ltd.

### FFMS1 series

## **Dimension**



### [Unit mm]

| Solder / mating pitch | Height | Length                 |       |       |       | Width |
|-----------------------|--------|------------------------|-------|-------|-------|-------|
|                       |        | 10pin                  | 20pin | 30pin | 40pin |       |
| 0.5                   | 1.9    | 9.90                   | 14.90 | 19.90 | 24.90 | 4.9   |
|                       |        | Total pitch × 0.5+5.40 |       |       |       |       |

<sup>\*</sup> Connector Number of pins is from 10 to 50 pin

<sup>\*</sup>About available connector pin number, Would you contact our sales.

# **Mating method**

Mating is done by inserting FPC only No need other action



#### **XUsual FPC connector**

(In comparison with back lock connector After insert FPC(1) slider (2) Mating has been done



## Withdrawal method

Pulling FPC with pushing cable lock operation area Then withdrawal FPC is finished