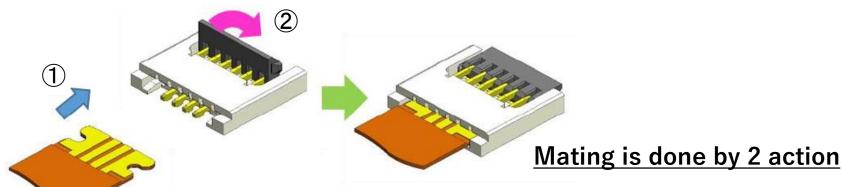

#### **XUsual FPC connector**

(In comparison with back lock connector After insert FPC(1) slider (2) Mating has been done