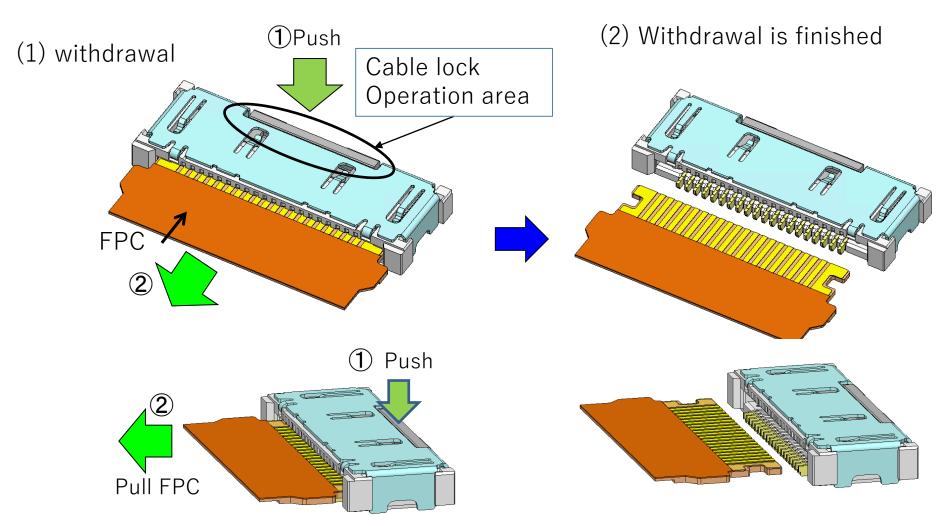

## Withdrawal method

Pulling FPC with pushing cable lock operation area Then withdrawal FPC is finished