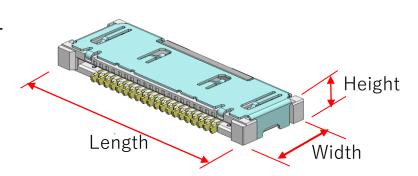

## **Dimension**

### [Unit mm]

| Solder / mating pitch | Height | Length                 |       |       |       | Width |
|-----------------------|--------|------------------------|-------|-------|-------|-------|
|                       |        | 10pin                  | 20pin | 30pin | 40pin |       |
| 0.5                   | 1.9    | 9.90                   | 14.90 | 19.90 | 24.90 | 4.9   |
|                       |        | Total pitch × 0.5+5.40 |       |       |       |       |

<sup>\*</sup> Connector Number of pins is from 10 to 50 pin

<sup>\*</sup>About available connector pin number, Would you contact our sales.